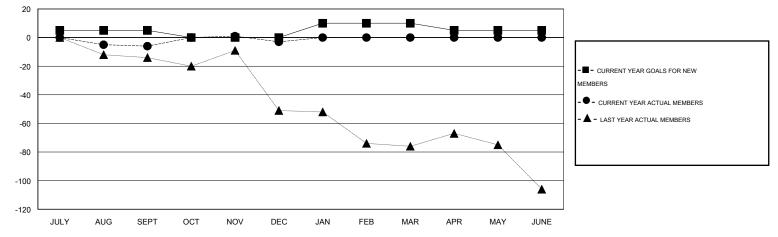

## LOCATION CROATIA

| Clubs         |                  |                  |                  |                  | Members               |                    |                                     |                    |                  |
|---------------|------------------|------------------|------------------|------------------|-----------------------|--------------------|-------------------------------------|--------------------|------------------|
|               | RESUL            | TS FOR 2016-2017 |                  |                  | RESULTS FOR 2016-2017 |                    |                                     |                    |                  |
| QUARTER       | NEW CLUB<br>GOAL | NEW CLUBS        | DROPPED<br>CLUBS | NET<br>GAIN/LOSS | QUARTER               | NEW MEMBER<br>GOAL | CHARTER AND<br>NEW MEMBERS<br>ADDED | DROPPED<br>MEMBERS | NET<br>GAIN/LOSS |
| JULY/AUG/SEPT | 0                | 0                | 0                | 0                | JULY/AUG/SEPT         | 5                  | 12                                  | 18                 | -6               |
| OCT/NOV/DEC   | 0                | 0                | 0                | 0                | OCT/NOV/DEC           | -5                 | 19                                  | 16                 | 3                |
| JAN/FEB/MAR   | 0                | 0                | 0                | 0                | JAN/FEB/MAR           | 10                 | 0                                   | 0                  | 0                |
| APR/MAY/JUNE  | 0                | 0                | 0                | 0                | APR/MAY/JUNE          | -5                 | 0                                   | 0                  | 0                |